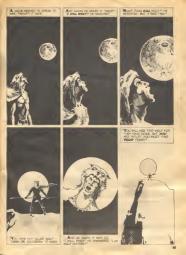

# ENOW EN

ART AND STORY BY GARY KAUFMAN

BROUGHT BLO

AT DAWN THE HUNTERS ROSE AND CONTINUED THE SEARCH ACROSS FIELDS OF SNOW.

BUT NO TRACKS WERE POUND, HUNGER GREW!

MEARBY STALKED A LONE HUNTER, AND NIGHT PANE COULD SMELL FOOD!

THE FOLLOWING DAY BROUGHT NO BETTER ELLOX ANOTHER OF TYEIR NUMBER WAS MISSING AND NIGHT PANG WAS NOT HUNGRY.